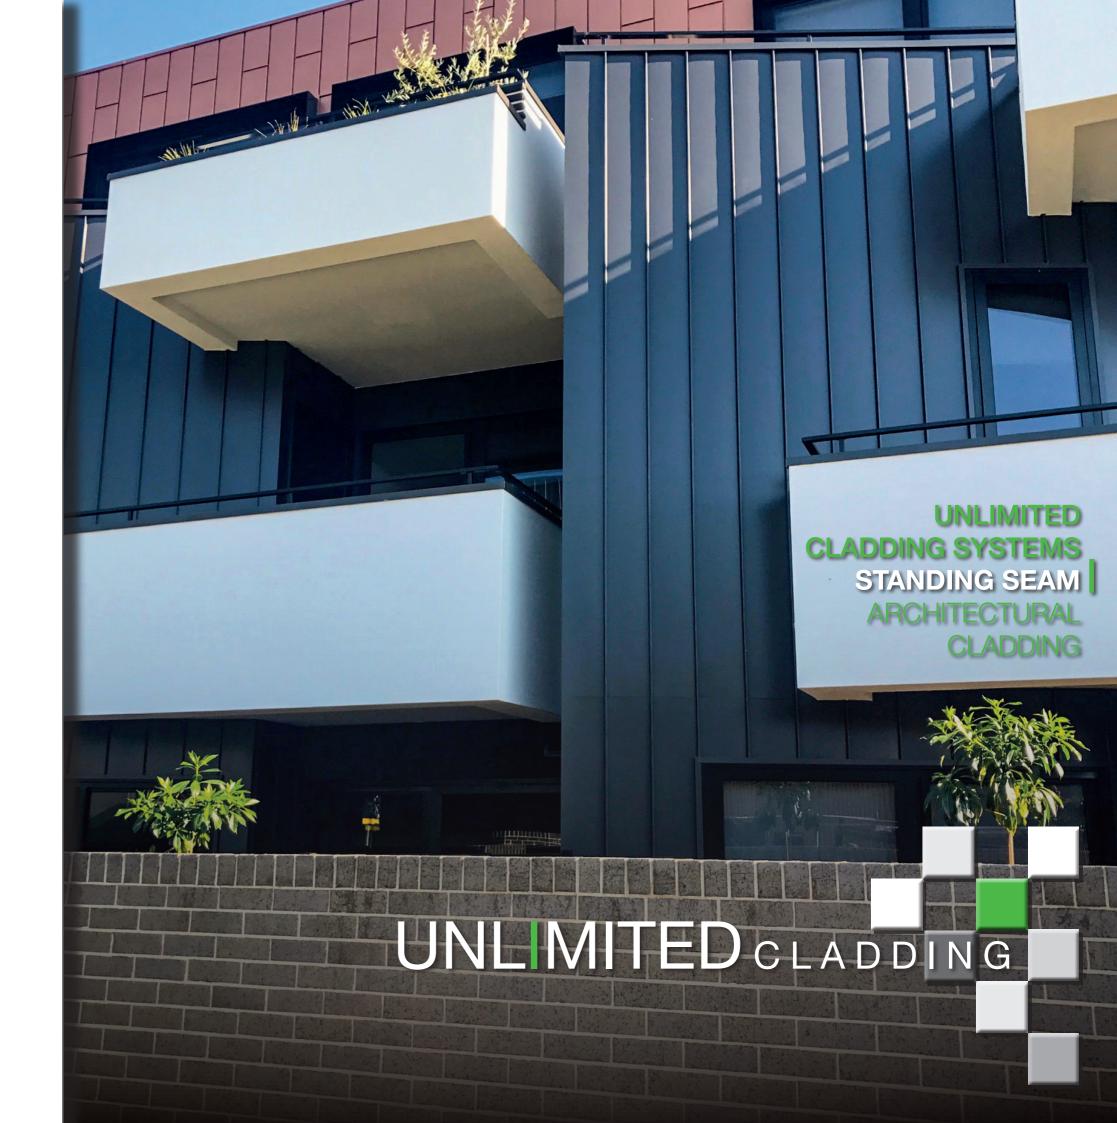

## CURVED OR COMPLEX SHAPES

The Standing Seam System can be used both as a roof and façade covering technique.

Long straight definitive lines coupled with flat seamless trays are ideal for large roof surfaces and curved or complex shapes.