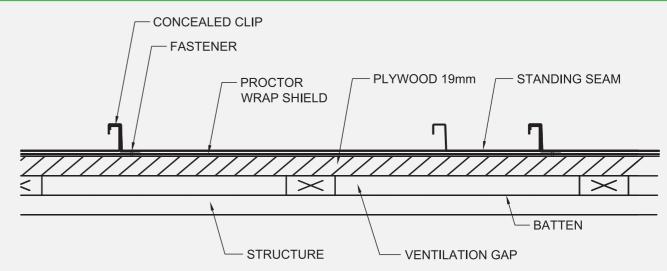

#### **MATERIAL** FINISHES

- Full Colorbond Range
- Colorbond Contemporary
- Colorbond Classic
- Colorbond Metallic
- Colorbond Matte
- Colorbond Ultra
- Corten
- Aluminium
- Stainless Steel
- Zinclaume
- Galvanised

# UNLIMITED CLADDING FOR ALL YOUR ROOFING SUPPLIES

P: 03 5977 8860 • M: 0452 120 304
E: orders@unlimitedroofing.com.au
W: www.unlimitedroofing.com.au





## CURVED OR COMPLEX SHAPES

The Standing Seam System can be used both as a roof and façade covering technique.

Long straight definitive lines coupled with flat seamless trays are ideal for large roof surfaces and curved or complex shapes.

Light weight and ease of installation make this system and economical solution.

#### RECOMMENDED LENGTH

500mm - 6 metres

## **STANDARD**WIDTHS

PAN 250 - 320



### TECHNICAL SUPPORT

Our technical consultants and design team will work closely with you to implement your designs.

From layouts and plans through to installation details.

#### **QUALITY**

Unlimited Cladding are dedicated to the quality of your finished product.

We take great care to ensure that your panel system arrives in the same high quality state as it left our premises.