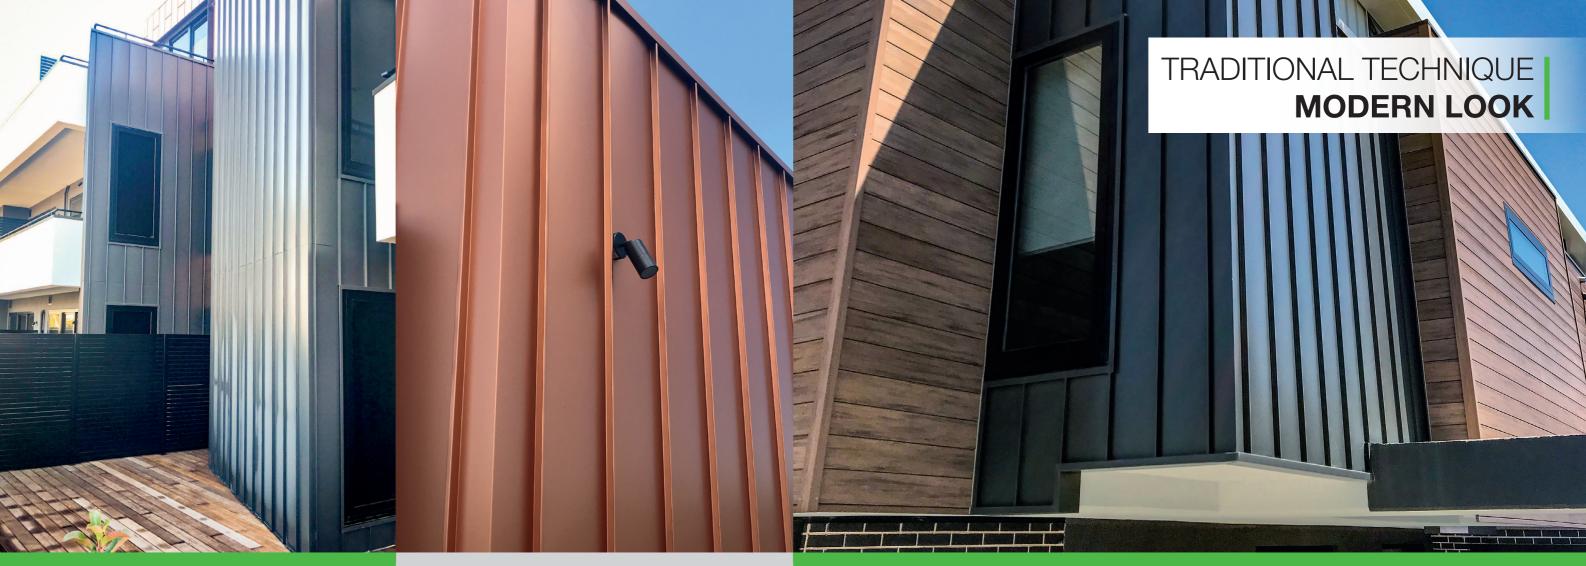

## CURVED OR COMPLEX SHAPES

The Standing Seam System can be used both as a roof and façade covering technique.

Long straight definitive lines coupled with flat seamless trays are ideal for large roof surfaces and curved or complex shapes.

Light weight and ease of installation make this system and economical solution.